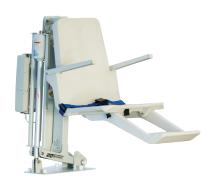

# POOL ACCESS FIXED LIFTS

Includes space-saving foldable seat

Shown with optional wheel-a-way kit

# multiLift™ Pool Lift with Folding Seat

A flanged pool lift, with left or right side mounting and folding seat.

- Integrated arm rests
- · Retrofit anchor jig is standard
- Folding seat assembly
- LiftOperator® Intelligent Controller
- Powder-coated stainless steel and aluminum construction
- Lifting capacity: 159kg