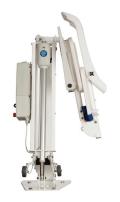

# multiLift™ Pool Lift with Folding Seat

A flanged pool lift, with left or right side mounting and folding seat.

- Integrated arm rests
- · Retrofit anchor jig is standard
- Folding seat assembly
- LiftOperator® Intelligent Controller
- Powder-coated stainless steel and aluminum construction
- Lifting capacity: 159kg