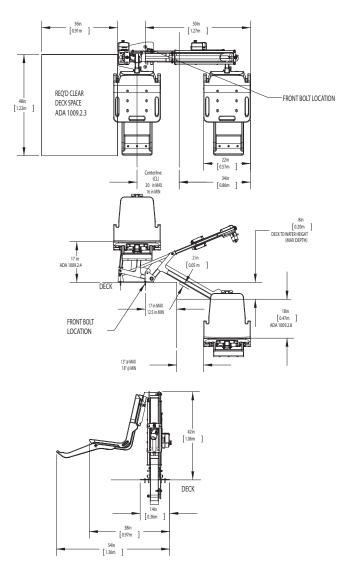

# multiLift™ Pool Lift with Folding Seat

A flanged pool lift, with left or right side mounting and folding seat.

- Integrated arm rests
- · Retrofit anchor jig is standard
- Folding seat assembly
- LiftOperator® Intelligent Controller
- Powder-coated stainless steel and aluminum construction
- Lifting capacity: 159kg